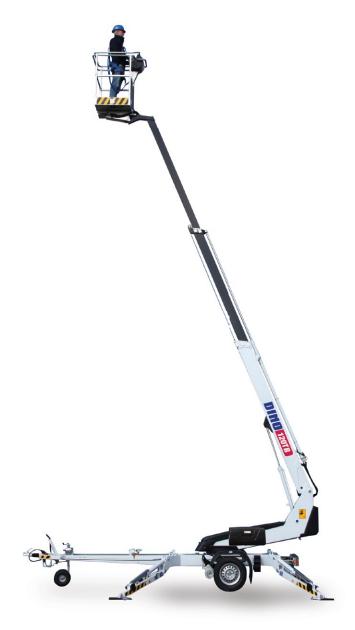

## Introducing the newest addition to DINO batteries DINO 120TB – the popular telescopic 12 meter trailer lift with following standard features adding to the versatility of the lift.

- · Robust and safe.
- Easy and fast setup, perfect solution for short time jobs.
- Powerful charger; machine can be operated directly when charging of batteries begins.
- Full outreach with maximum basket capacity 130 kg.
- · Compact; transport length only 5.5 m.
- 1-person steel basket (picture 1).
- Driving system, easy to move at work site (picture 2).
- Easy to use, clear and informative controls (picture 3 and 4).

## **Technical data**

Max. working height 12.00 m Max. platform height 10.00 m Max. outreach 7.90 m Support width 3.15 / 3.55 m Lifting capacity 130 kg Basket size 0.75 x 0.80 m Boom rotation cont. Boom control 2-speed Transport length 5.52 m Transport width 1.72 m Transport height 1.96 m Weight 1390 kg Driving system std AC socket in the basket x 2 Batteries 140 Ah std DC Motor std Gradeability 25 %