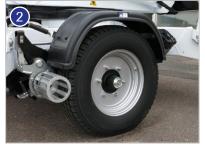

## Introducing the newest addition to DINO batteries DINO 120TB – the popular telescopic 12 meter trailer lift with following standard features adding to the versatility of the lift.

- · Robust and safe.
- Easy and fast setup, perfect solution for short time jobs.
- Powerful charger; machine can be operated directly when charging of batteries begins.
- Full outreach with maximum basket capacity 130 kg.
- · Compact; transport length only 5.5 m.
- 1-person steel basket (picture 1).
- Driving system, easy to move at work site (picture 2).
- Easy to use, clear and informative controls (picture 3 and 4).