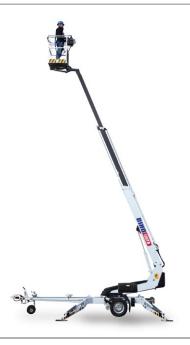

## **DINO** Bestseller

- now battery operated!

The popular 12 m DINO trailer now also battery operated.

Easy to use, simple to maintain.

## Introducing the newest addition to DINO batteries DINO 120TB – the popular telescopic 12 meter trailer lift with following standard features adding to the versatility of the lift.

- · Robust and safe.
- Easy and fast setup, perfect solution for short time jobs.
- Powerful charger; machine can be operated directly when charging of batteries begins.
- Full outreach with maximum basket capacity 130 kg.
- · Compact; transport length only 5.5 m.
- 1-person steel basket (picture 1).
- Driving system, easy to move at work site (picture 2).
- Easy to use, clear and informative controls (picture 3 and 4).

## **Technical data**

Max. working height 12.00 m Max. platform height 10.00 m Max. outreach 7.90 m Support width 3.15 / 3.55 m Lifting capacity 130 kg Basket size 0.75 x 0.80 m Boom rotation cont. Boom control 2-speed Transport length 5.52 m Transport width 1.72 m Transport height 1.96 m Weight 1390 kg Driving system std AC socket in the basket x 2 Batteries 140 Ah std DC Motor std Gradeability 25 %