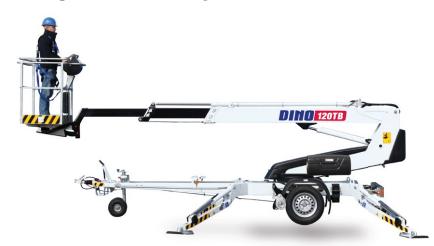

## NEW DIN 1 120TB

## Introducing the newest addition to DINO batteries DINO 120TB – the popular telescopic 12 meter trailer lift with following standard features adding to the versatility of the lift.

- · Robust and safe.
- Easy and fast setup, perfect solution for short time jobs.
- Powerful charger; machine can be operated directly when charging of batteries begins.
- Full outreach with maximum basket capacity 130 kg.
- · Compact; transport length only 5.5 m.
- 1-person steel basket (picture 1).
- Driving system, easy to move at work site (picture 2).
- Easy to use, clear and informative controls (picture 3 and 4).