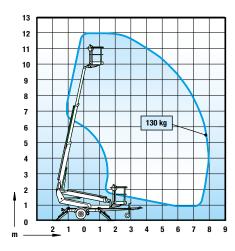

## **Technical data**

Max. working height 12.00 m Max. platform height 10.00 m Max. outreach 7.90 m Support width 3.15 / 3.55 m Lifting capacity 130 kg Basket size 0.75 x 0.80 m Boom rotation cont. Boom control 2-speed Transport length 5.52 m Transport width 1.72 m Transport height 1.96 m Weight 1390 kg Driving system std AC socket in the basket x 2 Batteries 140 Ah std DC Motor std Gradeability 25 %