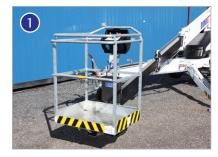

## Introducing the newest addition to DINO batteries DINO 120TB – the popular telescopic 12 meter trailer lift with following standard features adding to the versatility of the lift.

- · Robust and safe.
- Easy and fast setup, perfect solution for short time jobs.
- Powerful charger; machine can be operated directly when charging of batteries begins.
- Full outreach with maximum basket capacity 130 kg.
- · Compact; transport length only 5.5 m.
- 1-person steel basket (picture 1).
- Driving system, easy to move at work site (picture 2).
- Easy to use, clear and informative controls (picture 3 and 4).